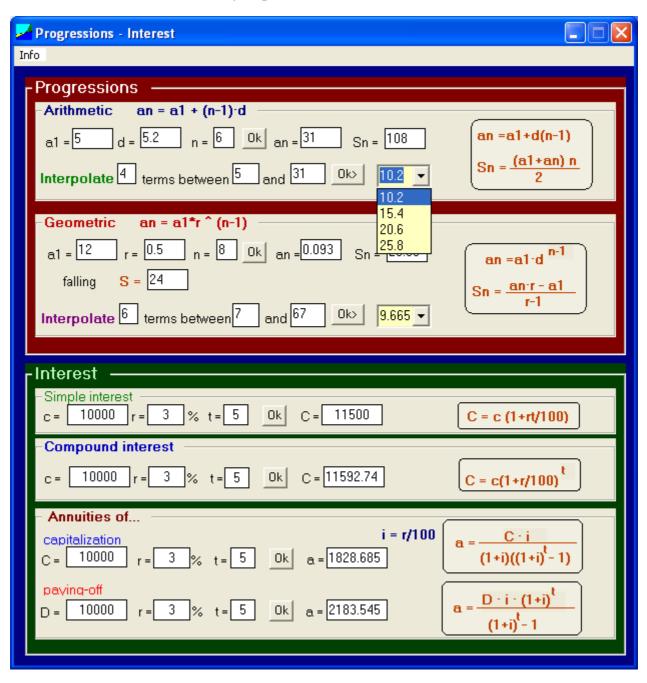

## **PRGRS**

## Calculations with progressiones - Comercial Interest

In all the cases it is necessary to introduce <u>3 data</u> and after pressing **Ok** the rest of parameters will be calculated.

Any of the parameters can be a <u>data</u>, except the **Sn** of the geometric pr., since it implies a non standard equation. Likewise, any parameter can be a <u>unknown</u>, except for **n** and **t**, since they can be only <u>integer</u> values.

If there are more than 3 values in the stalls of a case they will be interpreted as data the 3 to the left, and the other ones will become results.

If you want to invalidate a stall like data you must to put it in white.